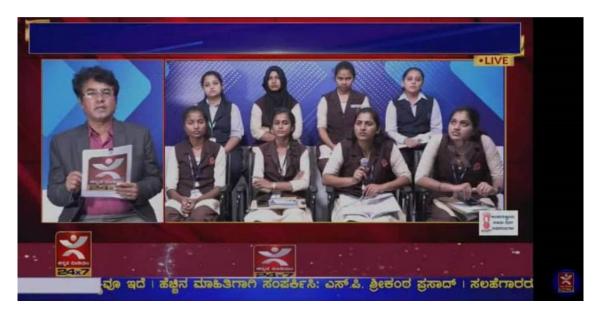

Department of Economics organized discussion on Budget and Women, in local TV Channel Kannada Medium on 08.03.2022