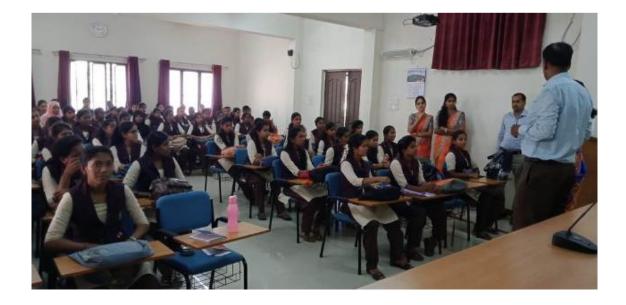

- 15. On 24.09.2019, Lecturer of Department of Economics, participated as a delegate in Sahyadri College, Shimoga, on NSS workshop about
  Old Memories and New Dreams".
- 16. On 9<sup>th</sup>, 10<sup>th</sup> and 11<sup>th</sup> October, 2019, all the Lecturers of Department of Economics participated as delegates in Kamala Nehru College for Women in Shimoga, on "English for Communication".
- 17. On 22.01.2020 Department of Economics conducted special lecture on "Human resource management" for final year B.A., students. Special lecture given by Dr.Ashwini. H. Bidaralli, Asst Professor, Govt First Grade College, Shikaripura.
- On 31-01-2020 Department of Economics Students and Lecturers visited
   Agriculture and Horticulture University Navule, Shivamogga.
   Prof.M. Basavaraj, Assistant Professor of Agricultural department gave worthfull information about different types of Agriculture.
- A Programme Conducted by Department of Economics on 14.02.2020 about Central Budget 2020- An Analysis made by Prof.Nasir Khan, Asst Prof, Sir M.V College, Bhadravathi
- 20. On 28.02.2020 II B.A Students from Department of Economics Visisted Dist Co-op Bank as study visit very planed programme organized by DCC Bank, MD of DCC Bank, Rajanna reddy, Saloman, Ravikumar, Prasanna Kumar, Manjula. N presented over there.
- 21.On 18.02.2021 Economics forum Inaugurated By "Dr Dhananjaya K.B, Principal, Sahyadri Arts College, Shivamogga. Chairperson was Dr.Parvathamma K.T, Principal, Kamala Nehru Memorial National College for Women, Shivamogga & Chief Guest was Prof.Huvaiah Gowda, Registrar, National Education Society, Shivamogga.