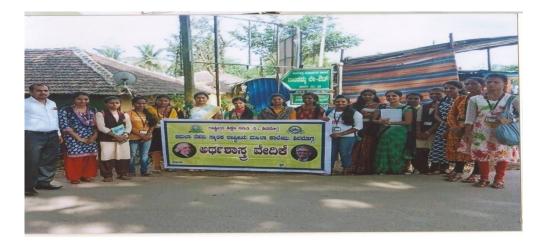

- 06. On 26.06.2019, Department of Economics Lecturer attended a one day workshop on "NATIONAL EDUCATION POLICY-2019".
- 07. On 14.09.2019, Department of Economics conducted one
   "ECONOMIC
   SURVEY" on Economic Losses from flood effect in Shanthamma Layout,

Shimoga. Nearly 100 houses are met and random size is 20. 14 final year students are participated in this survey and all the lecturers of Department

of Economics like Manjula.N, Praveen.N.H, Priya.P and Swathi.K.E involved in this survey.