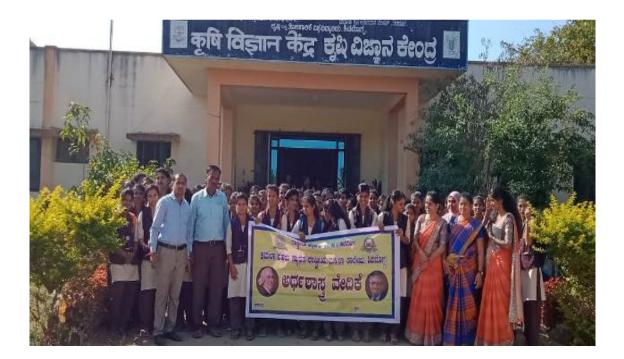

- 15. On 24.09.2019, Lecturer of Department of Economics, participated as a delegate in Sahyadri College, Shimoga, on NSS workshop about
  Old Memories and New Dreams".
- 16. On 9<sup>th</sup>, 10<sup>th</sup> and 11<sup>th</sup> October, 2019, all the Lecturers of Department of Economics participated as delegates in Kamala Nehru College for Women in Shimoga, on "English for Communication".
- 17. On 22.01.2020 Department of Economics conducted special lecture on "Human resource management" for final year B.A., students. Special lecture given by Dr.Ashwini. H. Bidaralli, Asst Professor, Govt First Grade College, Shikaripura.
- On 31-01-2020 Department of Economics Students and Lecturers visited
   Agriculture and Horticulture University Navule, Shivamogga.
   Prof.M. Basavaraj, Assistant Professor of Agricultural department gave worthfull information about different types of Agriculture.
- A Programme Conducted by Department of Economics on 14.02.2020 about Central Budget 2020- An Analysis made by Prof.Nasir Khan, Asst Prof, Sir M.V College, Bhadravathi
- 20. On 28.02.2020 II B.A Students from Department of Economics Visisted Dist Co-op Bank as study visit very planed programme organized by DCC Bank, MD of DCC Bank, Rajanna reddy, Saloman, Ravikumar, Prasanna Kumar, Manjula. N presented over there.
- 21.On 18.02.2021 Economics forum Inaugurated By "Dr Dhananjaya K.B, Principal, Sahyadri Arts College, Shivamogga. Chairperson was Dr.Parvathamma K.T, Principal, Kamala Nehru Memorial National College for Women, Shivamogga & Chief Guest was Prof.Huvaiah Gowda, Registrar, National Education Society, Shivamogga.