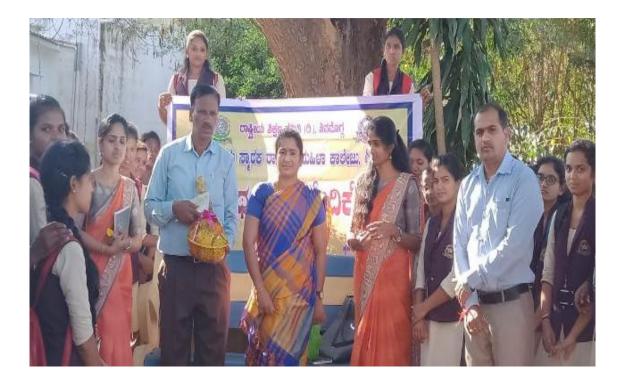

- 15. On 24.09.2019, Lecturer of Department of Economics, participated as a delegate in Sahyadri College, Shimoga, on NSS workshop about
  Old Memories and New Dreams".
- 16. On 9<sup>th</sup>, 10<sup>th</sup> and 11<sup>th</sup> October, 2019, all the Lecturers of Department of Economics participated as delegates in Kamala Nehru College for Women in Shimoga, on "English for Communication".
- 17. On 22.01.2020 Department of Economics conducted special lecture on "Human resource management" for final year B.A., students. Special lecture given by Dr.Ashwini. H. Bidaralli, Asst Professor, Govt First Grade College, Shikaripura.
- On 31-01-2020 Department of Economics Students and Lecturers visited
   Agriculture and Horticulture University Navule, Shivamogga.
   Prof.M. Basavaraj, Assistant Professor of Agricultural department gave worthfull information about different types of Agriculture.
- A Programme Conducted by Department of Economics on 14.02.2020 about Central Budget 2020- An Analysis made by Prof.Nasir Khan, Asst Prof, Sir M.V College, Bhadravathi
- 20. On 28.02.2020 II B.A Students from Department of Economics Visisted Dist Co-op Bank as study visit very planed programme organized by DCC Bank, MD of DCC Bank, Rajanna reddy, Saloman, Ravikumar, Prasanna Kumar, Manjula. N presented over there.
- 21.On 18.02.2021 Economics forum Inaugurated By "Dr Dhananjaya K.B, Principal, Sahyadri Arts College, Shivamogga. Chairperson was Dr.Parvathamma K.T, Principal, Kamala Nehru Memorial National College for Women, Shivamogga & Chief Guest was Prof.Huvaiah Gowda, Registrar, National Education Society, Shivamogga.