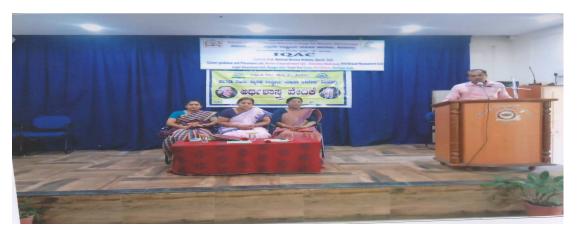

- 15. On 24.09.2019, Lecturer of Department of Economics, participated as a delegate in Sahyadri College, Shimoga, on NSS workshop about
  Old Memories and New Dreams".
- 16. On 9<sup>th</sup>, 10<sup>th</sup> and 11<sup>th</sup> October, 2019, all the Lecturers of Department of Economics participated as delegates in Kamala Nehru College for Women in Shimoga, on "English for Communication".
- 17. On 22.01.2020 Department of Economics conducted special lecture on "Human resource management" for final year B.A., students. Special lecture given by Dr.Ashwini. H. Bidaralli, Asst Professor, Govt First Grade College, Shikaripura.
- On 31-01-2020 Department of Economics Students and Lecturers visited
   Agriculture and Horticulture University Navule, Shivamogga.
   Prof.M. Basavaraj, Assistant Professor of Agricultural department gave worthfull information about different types of Agriculture.
- A Programme Conducted by Department of Economics on 14.02.2020 about Central Budget 2020- An Analysis made by Prof.Nasir Khan, Asst Prof, Sir M.V College, Bhadravathi
- 20. On 28.02.2020 II B.A Students from Department of Economics Visisted Dist Co-op Bank as study visit very planed programme organized by DCC Bank, MD of DCC Bank, Rajanna reddy, Saloman, Ravikumar, Prasanna Kumar, Manjula. N presented over there.
- 21.On 18.02.2021 Economics forum Inaugurated By "Dr Dhananjaya K.B, Principal, Sahyadri Arts College, Shivamogga. Chairperson was Dr.Parvathamma K.T, Principal, Kamala Nehru Memorial National College for Women, Shivamogga & Chief Guest was Prof.Huvaiah Gowda, Registrar, National Education Society, Shivamogga.