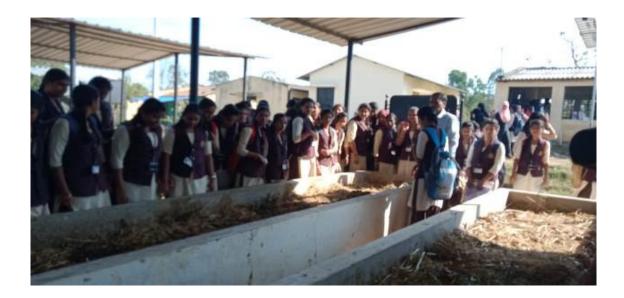

- 15. On 24.09.2019, Lecturer of Department of Economics, participated as a delegate in Sahyadri College, Shimoga, on NSS workshop about
  Old Memories and New Dreams".
- 16. On 9<sup>th</sup>, 10<sup>th</sup> and 11<sup>th</sup> October, 2019, all the Lecturers of Department of Economics participated as delegates in Kamala Nehru College for Women in Shimoga, on "English for Communication".
- 17. On 22.01.2020 Department of Economics conducted special lecture on "Human resource management" for final year B.A., students. Special lecture given by Dr.Ashwini. H. Bidaralli, Asst Professor, Govt First Grade College, Shikaripura.
- On 31-01-2020 Department of Economics Students and Lecturers visited
   Agriculture and Horticulture University Navule, Shivamogga.
   Prof.M. Basavaraj, Assistant Professor of Agricultural department gave worthfull information about different types of Agriculture.
- A Programme Conducted by Department of Economics on 14.02.2020 about Central Budget 2020- An Analysis made by Prof.Nasir Khan, Asst Prof, Sir M.V College, Bhadravathi
- 20. On 28.02.2020 II B.A Students from Department of Economics Visisted Dist Co-op Bank as study visit very planed programme organized by DCC Bank, MD of DCC Bank, Rajanna reddy, Saloman, Ravikumar, Prasanna Kumar, Manjula. N presented over there.
- 21.On 18.02.2021 Economics forum Inaugurated By "Dr Dhananjaya K.B, Principal, Sahyadri Arts College, Shivamogga. Chairperson was Dr.Parvathamma K.T, Principal, Kamala Nehru Memorial National College for Women, Shivamogga & Chief Guest was Prof.Huvaiah Gowda, Registrar, National Education Society, Shivamogga.