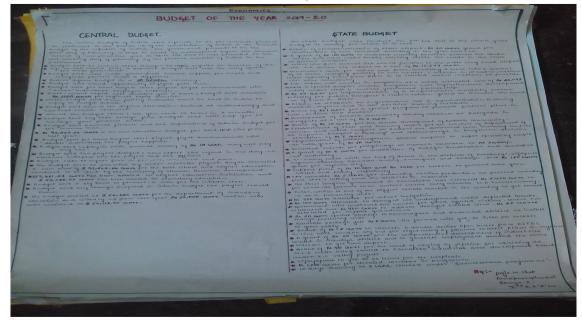

A Programme Conducted by Department of Economics on 14.02.2020 about Central Budget 2020- An Analysis made by Prof.Nasir Khan, Asst Prof, Sir M.V College, Bhadravathi

On 28.02.2020 II B.A Students from Department of Economics Visisted Dist Co-op Bank as study visit very planed programme organized by DCC Bank, MD of DCC Bank, Rajanna reddy , Saloman, Ravikumar, Prasanna Kumar, Manjula. N presented over there.