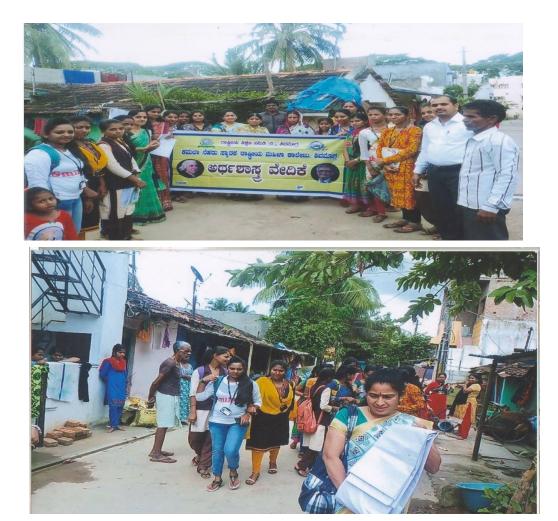

- 06. On 26.06.2019, Department of Economics Lecturer attended a one day workshop on "NATIONAL EDUCATION POLICY-2019".
- 07. On 14.09.2019, Department of Economics conducted one
   "ECONOMIC
   SURVEY" on Economic Losses from flood effect in Shanthamma Layout,

Shimoga. Nearly 100 houses are met and random size is 20. 14 final year students are participated in this survey and all the lecturers of Department

of Economics like Manjula.N, Praveen.N.H, Priya.P and Swathi.K.E involved in this survey.