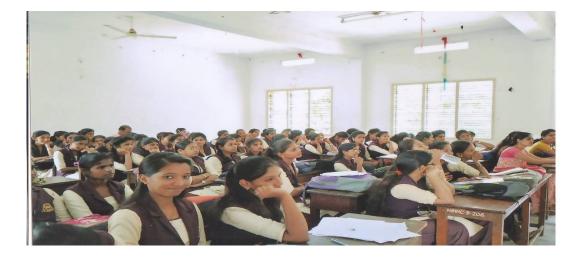

- 08. On 30.09.2019, Department of Economics, conducted special seminar by the final year students on "MONETARY POLICY". Students like Priyanka, Kavya, Rajani Chandra, Sushmitha, Annapoorna presented objectives, tools and types of monetary policy. 100 students attended this seminar and all the lecturers of Economics Department participated in this seminar.
- 09. Department of Economics bringing out the Wall Magazine called "ECONOMICS NEWS" regularly in English and Kannada. Alternatively final year B.A. and Second year students took the responsibility of bringing out the wall magazine.
- 10. Department of Economics giving assignments to students about different topics of economics regularly.
- 11. Department of Economics giving assignments to students about different topics of Economics regularly.
- 12. On 13.02.2019, lecturer of Department of Economics participated as a delegate in the University level workshop on "Constitution Reading".
- On 09.03.2019, Lecturer of Department of Economics, participated as a Resource Person in Karnataka Sangha of Shimoga on speak out Achievement of Dummalli Shivamma as farmar women.
- 14. On 20.09.2019, Lecturer of Department of Economics participated as a delegate in Acharya Tulsi National College of Commerce, Shimoga, for one day Faculty Development Programme.