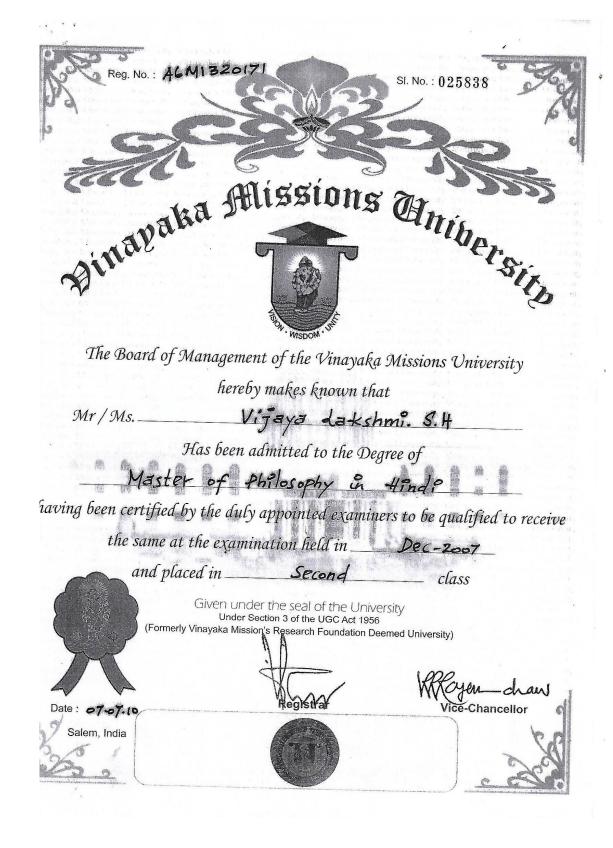

#### **VINAYAKA MISSIONS UNIVERSITY**

\*(Established under Section 3 of the UGC Act 1956)

17956

Sankari Main Road (NH - 47), Ariyanoor, Salem, Tamilnadu - 636 308, India.

FOLIO NO.

180364

#### DIRECTORATE OF DISTANCE EDUCATION

(Approved by Distance Education Council, IGNOU, New Delhi)

#### POST CRADUATE DEGREE PROGRAMME STATEMENT OF MARKS

COURSE M.Phil - Hindi

REGISTRATION NUMBER

A6M1320171

Dec-2007

SEMESTER / YEAR

DATE OF BIRTH

01.07.1968

ACADEMIC / CALENDER YEAR

A 2006

MONTH & YEAR OF EXAM

NAME OF THE CANDIDATE VIJAYA LAKSHMI S.H

FATHER'S NAME

SHIVAJI

| NAME OF THE SUBJECT                                                                                                           | SUB                                      |     | RNAL<br>SSMENT |                          | UNIVERSI<br>KAMINATI                  | 120 A 1 1            | TC                                     | TAL                                | RESULT                       |
|-------------------------------------------------------------------------------------------------------------------------------|------------------------------------------|-----|----------------|--------------------------|---------------------------------------|----------------------|----------------------------------------|------------------------------------|------------------------------|
| STONG THE PORT TYWAY THE AUSTRACE DARGALLY, NATHUR DE                                                                         | CODE                                     | Max | Secured        | Max                      | Min                                   | Secured              | Max                                    | Secured                            | Pass / Fall                  |
| Research Methodology Applied Methodology in Hindi Hindi Sahithya Ka Ithihas Dissertation & Viva-Voce *** End of Statement *** | 132R101<br>132R102<br>132R103<br>132R1PJ | 0   |                | 100<br>100<br>100<br>100 | 50<br>50<br>50<br>50<br><b>TOTA</b> I | 59<br>50<br>50<br>69 | 100<br>100<br>100<br>100<br><b>400</b> | 59<br>50<br>50<br>69<br><b>228</b> | PASS<br>PASS<br>PASS<br>PASS |
|                                                                                                                               |                                          |     |                |                          |                                       |                      |                                        |                                    |                              |

Total ( In words ): .... Two Two Eight

Entered by C. ma

Name ( 7.0.

DATE OF ISSUE : 15/02/2008

ADDL: CONTROLLER OF EXAMINATIONS