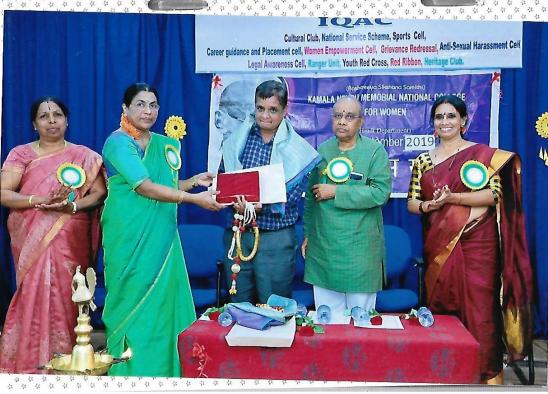

#### **Hindi Department Activities Photos 2015-16 to 2020-21**

#### **2016-17 Photos**

इस कार्यक्रम को दिप जलाकर सारे अपिति समारोह के लिए गुथकमनार वे रहे हैं।

कुमारी नूरनाजनीन कार्यक्रम का संचालन

वह्यांनियों के साथ राक धादगीर तस्वीर 1

Ayesha Siddiga अपने यम की बात हिन्दी दिवस के बार्ड में कहा रही हैं।