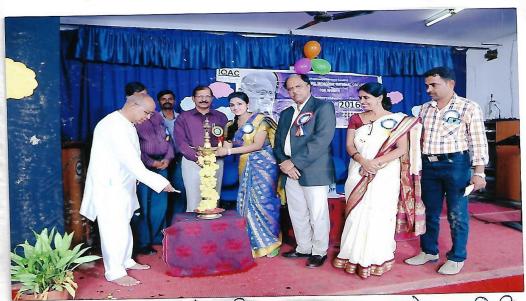

#### **2016-17 Photos**

इस कार्यक्रम को दिप जलाकर सारे अपिति समारोह के लिए गुथकमनार वे रहे हैं।

कुमारी नूरनाजनीन कार्यक्रम का संचालन

वह्यांनियों के साथ राक धादगीर तस्वीर 1

Ayesha Siddiga अपने यम की बात हिन्दी दिवस के बार्ड में कहा रही हैं।