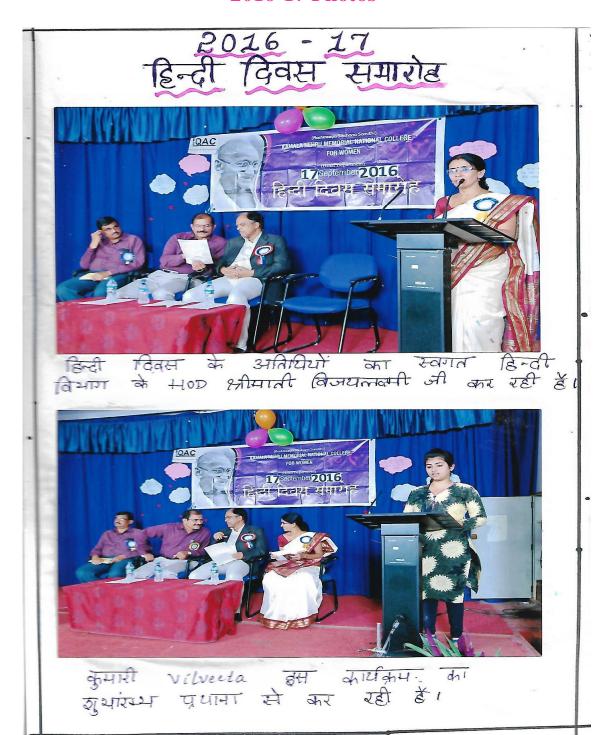

#### **2016-17 Photos**

इस कार्यक्रम को दिप जलाकर सारे अपिति समारोह के लिए गुथकमनार वे रहे हैं।

कुमारी नूरनाजनीन कार्यक्रम का संचालन

वह्यांनियों के साथ राक धादगीर तस्वीर 1

Ayesha Siddiga अपने यम की बात हिन्दी दिवस के बार्ड में कहा रही हैं।