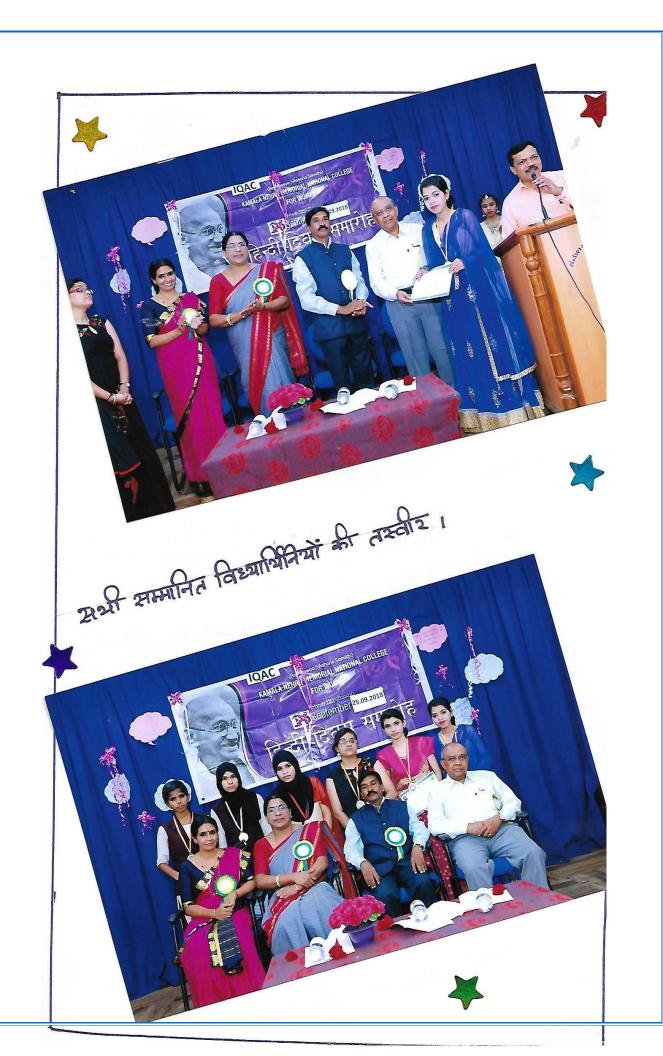

#### **2016-17 Photos**

इस कार्यक्रम को दिप जलाकर सारे अपिति समारोह के लिए गुथकमनार वे रहे हैं।

कुमारी नूरनाजनीन कार्यक्रम का संचालन

वह्यांनियों के साथ राक धादगीर तस्वीर 1

Ayesha Siddiga अपने यम की बात हिन्दी दिवस के बार्ड में कहा रही हैं।