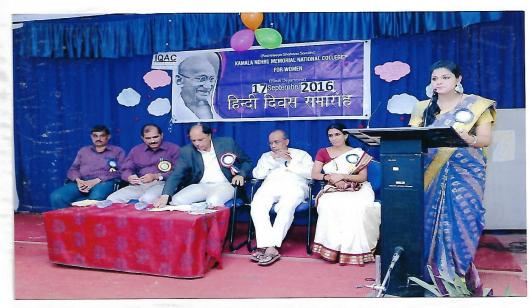

#### **2016-17 Photos**

इस कार्यक्रम को दिप जलाकर सारे अपिति समारोह के लिए गुथकमनार वे रहे हैं।

कुमारी नूरनाजनीन कार्यक्रम का संचालन

वह्यांनियों के साथ राक धादगीर तस्वीर 1

Ayesha Siddiga अपने यम की बात हिन्दी दिवस के बार्ड में कहा रही हैं।