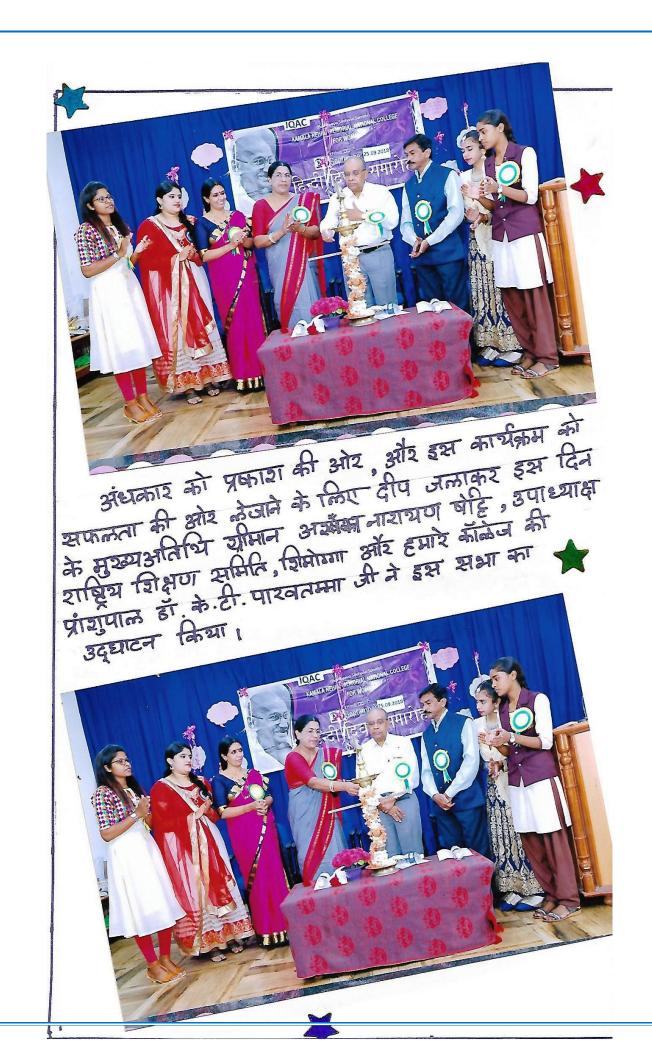

#### **2015-16 Photos**

उद्यारम अमार्श्य की IF'S Affiles Srimathi, Smitha Bijanul दिय प्राप्तितान करके समार्थ्य की पालनिक्या'। अगैर उनके स्थाय कमलानेहरू राष्ट्रीय महिला कालीप साय्यानिक संध के स्था यदस्य समर्थिन में उपस्थित हैं।

पिड लिए पर डिकार. Smith a Bijanus ने संस्कृति सीधा के बारे में विद्याप उपायन किया अर्थर प्रकृति के साथ हम कैसे अवन करना हैं। अर्थर उसे कैसे संस्कृति करने के बारे में जानकारी दिये 13-12 वहां की हम सथ अरामीय संस्कृति अर्थर प्रकृति की इक्षण करना गरिं

समार्थ्य के अंग में हमारे का में प्रेंस कर प्रेंस करां के प्रिंग के किया। prot. Damay ya gowda डांर में महानगर पिनेंस के अदस्या 40 विद्या की अदस्या 40 विद्या की अर्थ देवर उन्हें अभिनेंद किया।

#### **2016-17 Photos**

इस कार्यक्रम को दिप जलाकर सारे अपिति समारोह के लिए गुथकमनार वे रहे हैं।

कुमारी नूरनाजनीन कार्यक्रम का संचालन

वह्यांनियों के साथ राक धादगीर तस्वीर 1

Ayesha Siddiga अपने यम की बात हिन्दी दिवस के बार्ड में कहा रही हैं।